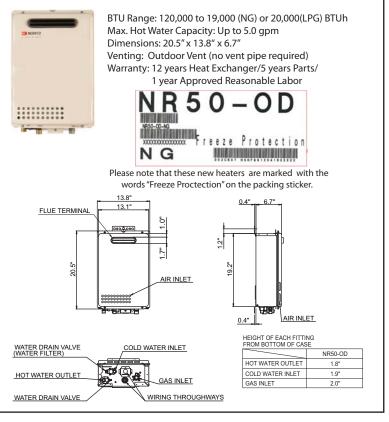

Product: NR50-OD Outdoor Water Heater Part #: NR50-OD

## **Specifications:**

## Performance/Dimensions

Noritz America<sup>™</sup> Corporation 11160 Grace Ave., Fountain Valley, California 92708 Phone: (714) 433-2905 Fax: (714) 241-1514 www.noritz.com 2012 May ©2012 Noritz America<sup>™</sup> Corporation. All rights reserved. Prices are subject to change without notice.