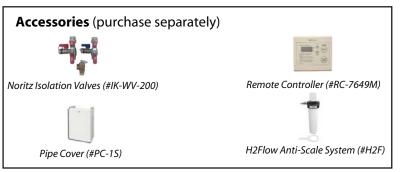

## **N** NORITZ<sup>®</sup>



## NEW! Noritz NR50-OD Compact Outdoor Model with Freeze Protection

- BTU input range: LPG: 20,000 min ~ 120,000 max NG: 19,000 min ~ 120,000 max
- Flow rate range: 0.5 ~ 5.0 GPM
- Compact outdoor design that does not require any venting
- Heater recommended for southern climates
- Now with Freeze Protection starting with serial no's: 2012.07-002418 for NG and 2012.07-002480 for LP

Product: NR50-OD Outdoor Water Heater Part #: NR50-OD



## **Specifications:**

## Performance/Dimensions





Noritz America<sup>™</sup> Corporation 11160 Grace Ave., Fountain Valley, California 92708 Phone: (714) 433-2905 Fax: (714) 241-1514 www.noritz.com 2012 May ©2012 Noritz America<sup>™</sup> Corporation. All rights reserved. Prices are subject to change without notice.